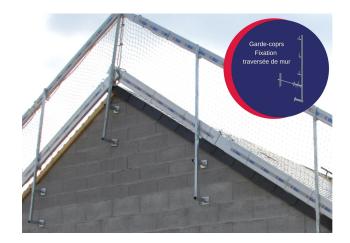

# 9ml guardrail pack with wall penetration attachment

The guardrails are fixed on the side or at the bottom of the roof and carry the safety accessories (handrails, baseboards, nets) to provide full protection.

#### **Technical description**

Temporary gutter peripheral collective protection spaced at 3m max

Full pack: 3ml /

New site and renovation with a slope of 30° maximum eaves adjustment

Hooking pin

Anchor point: Flat hook ref 30310/30311

Placed on rafter 9ml / 12ml

Actions: To work safely

Trades: Slate / Framework / Metal / Tile